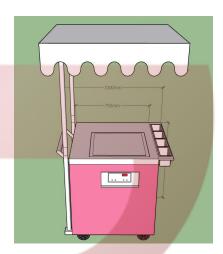

### **Specification**

| Model:           | GL-F400T                                                          |
|------------------|-------------------------------------------------------------------|
| Dimensions:      | 100*80*920cm                                                      |
| Cart Dimensions: | 75*80*90cm                                                        |
| Color:           | Pink, with vinyl graphics                                         |
| Electrical:      | 110V/60HZ                                                         |
|                  | Rolled Ice Cream Machine Specification                            |
| Dimensions:      | 510x510x440mm                                                     |
| Pan Size:        | 45x45mm                                                           |
| Compressor:      | 1 x Panasonic/Gree/GMCC/ Hitachi/ SANYO                           |
| Refrigerant:     | R410a                                                             |
| N.W.:            | 40kg                                                              |
| Accessories:     | Umbrella 1/9 stainless steel pans Stainless steel fold down shelf |
| Warranty:        | 1 year warranty for free                                          |

#### Floor Plan