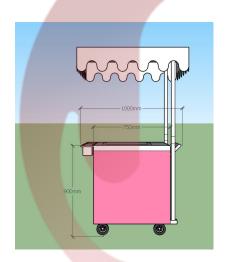

x Panasonic/Gree/GMCC/ Hitachi/ SANYO                           |
| Refrigerant:     | R410a                                                             |
| N.W.:            | 40kg                                                              |
| Accessories:     | Umbrella 1/9 stainless steel pans Stainless steel fold down shelf |
| Warranty:        | 1 year warranty for free                                          |

For more information on this cart model, such as size options, pricing, standard configurations, customization and upgrades, production time, delivery terms, etc., please email sales@etofoodcarts.com. Our sales agent will contact you within a day or even sooner to address any inquiries you may have.

#### **Details**

























#### Floor Plan



# Design