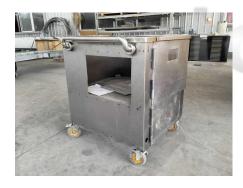

### **Specification**

| Model:           | GL-F400T                                                          |
|------------------|-------------------------------------------------------------------|
| Dimensions:      | 100*80*920cm                                                      |
| Cart Dimensions: | 75*80*90cm                                                        |
| Color:           | Pink, with vinyl graphics                                         |
| Electrical:      | 110V/60HZ                                                         |
|                  | Rolled Ice Cream Machine Specification                            |
| Dimensions:      | 510x510x440mm                                                     |
| Pan Size:        | 45x45mm                                                           |
| Compressor:      | 1 x Panasonic/Gree/GMCC/ Hitachi/ SANYO                           |
| Refrigerant:     | R410a                                                             |
| N.W.:            | 40kg                                                              |
| Accessories:     | Umbrella 1/9 stainless steel pans Stainless steel fold down shelf |
| Warranty:        | 1 year warranty for free                                          |

#### **Details**