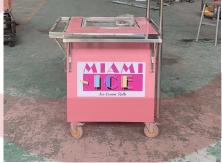

|
| Compressor:      | 1 x Panasonic/Gree/GMCC/ Hitachi/ SANYO                           |
| Refrigerant:     | R410a                                                             |
| N.W.:            | 40kg                                                              |
| Accessories:     | Umbrella 1/9 stainless steel pans Stainless steel fold down shelf |
| Warranty:        | 1 year warranty for free                                          |

For more information on this cart model, such as size options, pricing, standard configurations, customization and upgrades, production time, delivery terms, etc., please email sales@etofoodcarts.com. Our sales agent will contact you within a day or even sooner to address any inquiries you may have.

#### **Details**

























#### Floor Plan



# Design