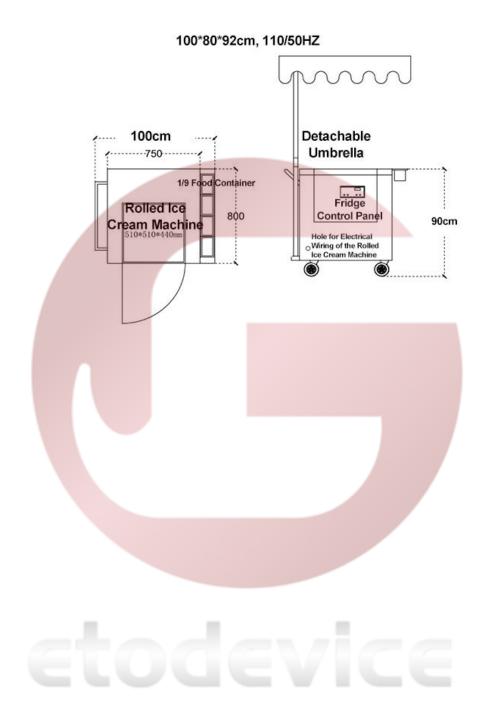

### **Specification**

| Model:           | GL-F400T                                                          |
|------------------|-------------------------------------------------------------------|
| Dimensions:      | 100*80*920cm                                                      |
| Cart Dimensions: | 75*80*90cm                                                        |
| Color:           | Pink, with vinyl graphics                                         |
| Electrical:      | 110V/60HZ                                                         |
|                  | Rolled Ice Cream Machine Specification                            |
| Dimensions:      | 510x510x440mm                                                     |
| Pan Size:        | 45x45mm                                                           |
| Compressor:      | 1 x Panasonic/Gree/GMCC/ Hitachi/ SANYO                           |
| Refrigerant:     | R410a                                                             |
| N.W.:            | 40kg                                                              |
| Accessories:     | Umbrella 1/9 stainless steel pans Stainless steel fold down shelf |
| Warranty:        | 1 year warranty for free                                          |

#### Floor Plan