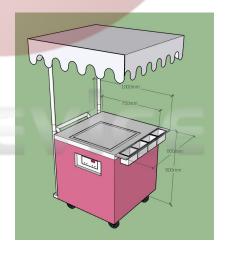

### **Specification**

| Model:           | GL-F400T                                                          |
|------------------|-------------------------------------------------------------------|
| Dimensions:      | 100*80*920cm                                                      |
| Cart Dimensions: | 75*80*90cm                                                        |
| Color:           | Pink, with vinyl graphics                                         |
| Electrical:      | 110V/60HZ                                                         |
|                  | Rolled Ice Cream Machine Specification                            |
| Dimensions:      | 510x510x440mm                                                     |
| Pan Size:        | 45x45mm                                                           |
| Compressor:      | 1 x Panasonic/Gree/GMCC/ Hitachi/ SANYO                           |
| Refrigerant:     | R410a                                                             |
| N.W.:            | 40kg                                                              |
| Accessories:     | Umbrella 1/9 stainless steel pans Stainless steel fold down shelf |
| Warranty:        | 1 year warranty for free                                          |

# Design