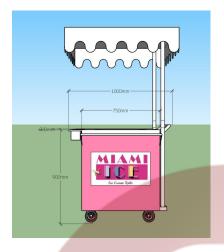

| 1 x Panasonic/Gree/GMCC/ Hitachi/ SANYO                           |
| Refrigerant:     | R410a                                                             |
| N.W.:            | 40kg                                                              |
| Accessories:     | Umbrella 1/9 stainless steel pans Stainless steel fold down shelf |
| Warranty:        | 1 year warranty for free                                          |

For more information on this cart model, such as size options, pricing, standard configurations, customization and upgrades, production time, delivery terms, etc., please email sales@etofoodcarts.com. Our sales agent will contact you within a day or even sooner to address any inquiries you may have.

#### **Details**

























#### Floor Plan



# Design