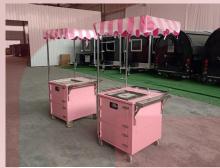

## **Rolled Ice Cream Cart**

### **Specification**

| Model:           | GL-F400T                                                          |
|------------------|-------------------------------------------------------------------|
| Dimensions:      | 100*80*920cm                                                      |
| Cart Dimensions: | 75*80*90cm                                                        |
| Color:           | Pink, with vinyl graphics                                         |
| Electrical:      | 110V/60HZ                                                         |
|                  | Rolled Ice Cream Machine Specification                            |
| Dimensions:      | 510x510x440mm                                                     |
| Pan Size:        | 45x45mm                                                           |
| Compressor:      | 1 x Panasonic/Gree/GMCC/ Hitachi/ SANYO                           |
| Refrigerant:     | R410a                                                             |
| N.W.:            | 40kg                                                              |
| Accessories:     | Umbrella 1/9 stainless steel pans Stainless steel fold down shelf |
| Warranty:        | 1 year warranty for free                                          |

#### **Details**