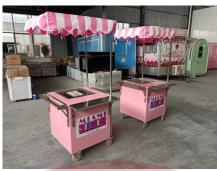

## **Rolled Ice Cream Cart**

### **Specification**

| Model:           | GL-F400T                                                          |
|------------------|-------------------------------------------------------------------|
| Dimensions:      | 100*80*920cm                                                      |
| Cart Dimensions: | 75*80*90cm                                                        |
| Color:           | Pink, with vinyl graphics                                         |
| Electrical:      | 110V/60HZ                                                         |
|                  | Rolled Ice Cream Machine Specification                            |
| Dimensions:      | 510x510x440mm                                                     |
| Pan Size:        | 45x45mm                                                           |
| Compressor:      | 1 x Panasonic/Gree/GMCC/ Hitachi/ SANYO                           |
| Refrigerant:     | R410a                                                             |
| N.W.:            | 40kg                                                              |
| Accessories:     | Umbrella 1/9 stainless steel pans Stainless steel fold down shelf |
| Warranty:        | 1 year warranty for free                                          |

#### **Details**