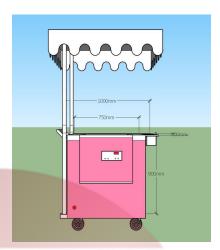

1 x Panasonic/Gree/GMCC/ Hitachi/ SANYO                           |
| Refrigerant:     | R410a                                                             |
| N.W.:            | 40kg                                                              |
| Accessories:     | Umbrella 1/9 stainless steel pans Stainless steel fold down shelf |
| Warranty:        | 1 year warranty for free                                          |

For more information on this cart model, such as size options, pricing, standard configurations, customization and upgrades, production time, delivery terms, etc., please email sales@etofoodcarts.com. Our sales agent will contact you within a day or even sooner to address any inquiries you may have.

#### **Details**

























#### Floor Plan



# Design