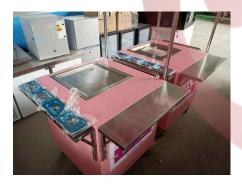

|
| Compressor:      | 1 x Panasonic/Gree/GMCC/ Hitachi/ SANYO                           |
| Refrigerant:     | R410a                                                             |
| N.W.:            | 40kg                                                              |
| Accessories:     | Umbrella 1/9 stainless steel pans Stainless steel fold down shelf |
| Warranty:        | 1 year warranty for free                                          |

For more information on this cart model, such as size options, pricing, standard configurations, customization and upgrades, production time, delivery terms, etc., please email sales@etofoodcarts.com. Our sales agent will contact you within a day or even sooner to address any inquiries you may have.

#### **Details**

























#### Floor Plan



# Design