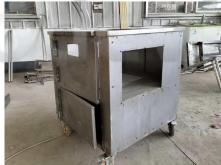

### **Specification**

| Model:           | GL-F400T                                                          |
|------------------|-------------------------------------------------------------------|
| Dimensions:      | 100*80*920cm                                                      |
| Cart Dimensions: | 75*80*90cm                                                        |
| Color:           | Pink, with vinyl graphics                                         |
| Electrical:      | 110V/60HZ                                                         |
|                  | Rolled Ice Cream Machine Specification                            |
| Dimensions:      | 510x510x440mm                                                     |
| Pan Size:        | 45x45mm                                                           |
| Compressor:      | 1 x Panasonic/Gree/GMCC/ Hitachi/ SANYO                           |
| Refrigerant:     | R410a                                                             |
| N.W.:            | 40kg                                                              |
| Accessories:     | Umbrella 1/9 stainless steel pans Stainless steel fold down shelf |
| Warranty:        | 1 year warranty for free                                          |

#### **Details**