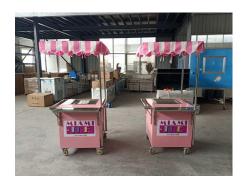

## **Rolled Ice Cream Cart**

### **Specification**

| Model:           | GL-F400T                                                          |
|------------------|-------------------------------------------------------------------|
| Dimensions:      | 100*80*920cm                                                      |
| Cart Dimensions: | 75*80*90cm                                                        |
| Color:           | Pink, with vinyl graphics                                         |
| Electrical:      | 110V/60HZ                                                         |
|                  | Rolled Ice Cream Machine Specification                            |
| Dimensions:      | 510x510x440mm                                                     |
| Pan Size:        | 45x45mm                                                           |
| Compressor:      | 1 x Panasonic/Gree/GMCC/ Hitachi/ SANYO                           |
| Refrigerant:     | R410a                                                             |
| N.W.:            | 40kg                                                              |
| Accessories:     | Umbrella 1/9 stainless steel pans Stainless steel fold down shelf |
| Warranty:        | 1 year warranty for free                                          |

#### **Details**