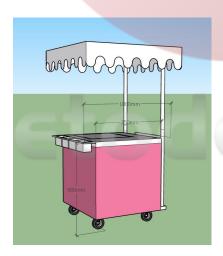

### **Specification**

| Model:           | GL-F400T                                                          |
|------------------|-------------------------------------------------------------------|
| Dimensions:      | 100*80*920cm                                                      |
| Cart Dimensions: | 75*80*90cm                                                        |
| Color:           | Pink, with vinyl graphics                                         |
| Electrical:      | 110V/60HZ                                                         |
|                  | Rolled Ice Cream Machine Specification                            |
| Dimensions:      | 510x510x440mm                                                     |
| Pan Size:        | 45x45mm                                                           |
| Compressor:      | 1 x Panasonic/Gree/GMCC/ Hitachi/ SANYO                           |
| Refrigerant:     | R410a                                                             |
| N.W.:            | 40kg                                                              |
| Accessories:     | Umbrella 1/9 stainless steel pans Stainless steel fold down shelf |
| Warranty:        | 1 year warranty for free                                          |

#### **Details**