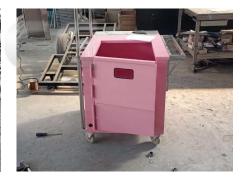

### **Specification**

| Model:           | GL-F400T                                                          |
|------------------|-------------------------------------------------------------------|
| Dimensions:      | 100*80*920cm                                                      |
| Cart Dimensions: | 75*80*90cm                                                        |
| Color:           | Pink, with vinyl graphics                                         |
| Electrical:      | 110V/60HZ                                                         |
|                  | Rolled Ice Cream Machine Specification                            |
| Dimensions:      | 510x510x440mm                                                     |
| Pan Size:        | 45x45mm                                                           |
| Compressor:      | 1 x Panasonic/Gree/GMCC/ Hitachi/ SANYO                           |
| Refrigerant:     | R410a                                                             |
| N.W.:            | 40kg                                                              |
| Accessories:     | Umbrella 1/9 stainless steel pans Stainless steel fold down shelf |
| Warranty:        | 1 year warranty for free                                          |

#### **Details**