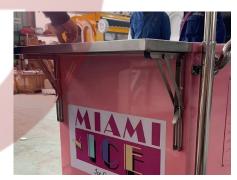

## **Rolled Ice Cream Cart**

### **Specification**

| Model:           | GL-F400T                                                          |
|------------------|-------------------------------------------------------------------|
| Dimensions:      | 100*80*920cm                                                      |
| Cart Dimensions: | 75*80*90cm                                                        |
| Color:           | Pink, with vinyl graphics                                         |
| Electrical:      | 110V/60HZ                                                         |
|                  | Rolled Ice Cream Machine Specification                            |
| Dimensions:      | 510x510x440mm                                                     |
| Pan Size:        | 45x45mm                                                           |
| Compressor:      | 1 x Panasonic/Gree/GMCC/ Hitachi/ SANYO                           |
| Refrigerant:     | R410a                                                             |
| N.W.:            | 40kg                                                              |
| Accessories:     | Umbrella 1/9 stainless steel pans Stainless steel fold down shelf |
| Warranty:        | 1 year warranty for free                                          |

#### **Details**