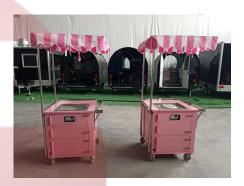

## **Rolled Ice Cream Cart**

### **Specification**

| Model:           | GL-F400T                                                          |
|------------------|-------------------------------------------------------------------|
| Dimensions:      | 100*80*920cm                                                      |
| Cart Dimensions: | 75*80*90cm                                                        |
| Color:           | Pink, with vinyl graphics                                         |
| Electrical:      | 110V/60HZ                                                         |
|                  | Rolled Ice Cream Machine Specification                            |
| Dimensions:      | 510x510x440mm                                                     |
| Pan Size:        | 45x45mm                                                           |
| Compressor:      | 1 x Panasonic/Gree/GMCC/ Hitachi/ SANYO                           |
| Refrigerant:     | R410a                                                             |
| N.W.:            | 40kg                                                              |
| Accessories:     | Umbrella 1/9 stainless steel pans Stainless steel fold down shelf |
| Warranty:        | 1 year warranty for free                                          |

#### **Details**