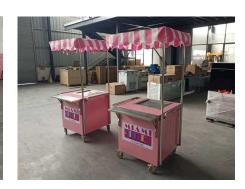

## **Rolled Ice Cream Cart**

### **Specification**

| Model:           | GL-F400T                                                          |
|------------------|-------------------------------------------------------------------|
| Dimensions:      | 100*80*920cm                                                      |
| Cart Dimensions: | 75*80*90cm                                                        |
| Color:           | Pink, with vinyl graphics                                         |
| Electrical:      | 110V/60HZ                                                         |
|                  | Rolled Ice Cream Machine Specification                            |
| Dimensions:      | 510x510x440mm                                                     |
| Pan Size:        | 45x45mm                                                           |
| Compressor:      | 1 x Panasonic/Gree/GMCC/ Hitachi/ SANYO                           |
| Refrigerant:     | R410a                                                             |
| N.W.:            | 40kg                                                              |
| Accessories:     | Umbrella 1/9 stainless steel pans Stainless steel fold down shelf |
| Warranty:        | 1 year warranty for free                                          |

#### **Details**